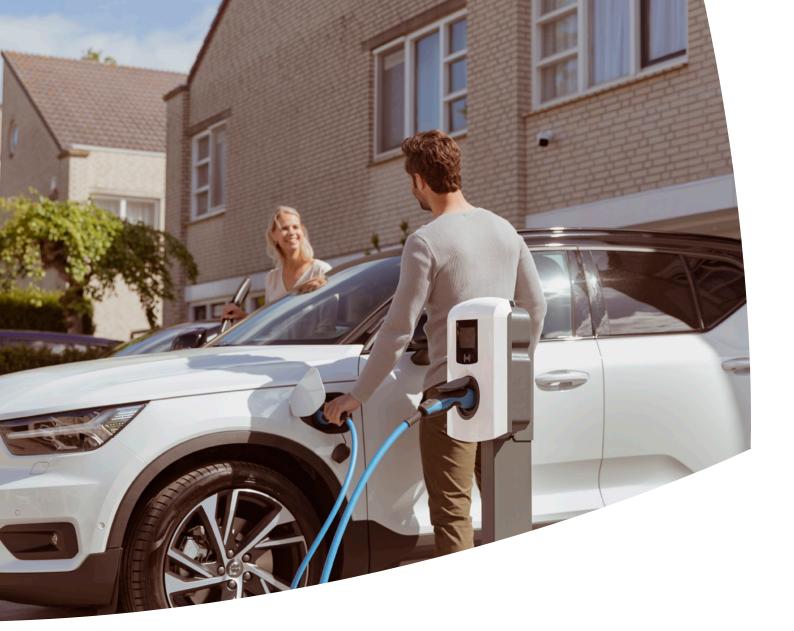

# Eve Single Pro-line

# A smart, elegant and compact single socket for home and business

Alfen's Eve Single Pro-line has been designed to offer a compact solution for home and business without compromising any of Alfen's smart standards. Its 3.7kW - 22kW single socket is housed in an elegant polycarbonate case which is lightweight, yet durable. The charging station can be wall or pole-mounted to suit the situation. A tethered version with plug and cable storage facility is also available.

The user interfaces via a 3.5" full colour screen which, with its logo upload facility, also offers a unique business branding opportunity. The charger incorporates user authentication options but also allows for plug and charge easy acess, with users able to access usage data via any web-enabled device.