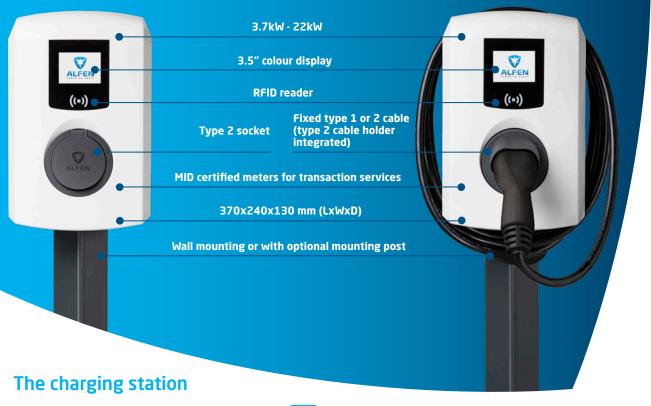

# A smart, elegant and compact single socket for home and business

Alfen's Eve Single Pro-line has been designed to offer a compact solution for home and business without compromising any of Alfen's smart standards. Its 3.7kW - 22kW single socket is housed in an elegant polycarbonate case which is lightweight, yet durable. The charging station can be wall or pole-mounted to suit the situation. A tethered version with plug and cable storage facility is also available.

The user interfaces via a 3.5" full colour screen which, with its logo upload facility, also offers a unique business branding opportunity. The charger incorporates user authentication options but also allows for plug and charge easy acess, with users able to access usage data via any web-enabled device.

## Full colour 3.5" screen with logo upload

A smaller version of the muchloved screen of our larger flagship product, offering easy interface with the user. Its popular logo upload facility offers a unique business branding opportunity.